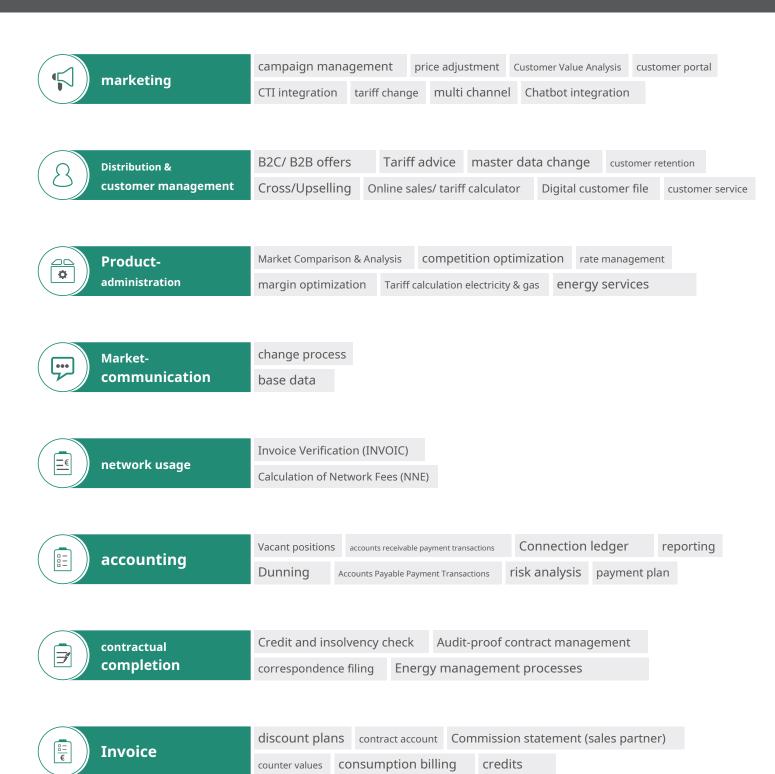

# Why Stadtwerk365?

## **SAVE MONEY!**

Through the cost-efficient combination of all relevant tools.

#### **BE FASTER!**

Through intelligent automation that not only makes your life easier, but also minimizes possible sources of error.

### **WORK INTUITIVELY!**

Assistants guide you through masks, intelligently suggest all necessary actions in the system or carry them out automatically based on rules.

#### **STAY INDIVIDUAL!**

> Stadtwerk365 can be easily configured according to your needs.

## **ALWAYS STAY UP TO DATE!**

Necessary adjustments due to regulations are taken over fully automatically.