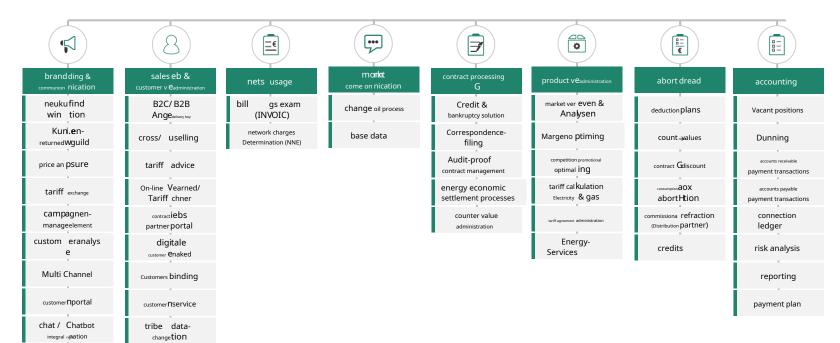

ms are no longer seen as a competitive advantage
- ... the cost pressure on IT is increasing
- ... changes in the product portfolio require a holistic view of the customer.

## Solution approach of the ITVT

- Extension of the already successfully introduced CRM solution based on MS Dynamics with the capabilities of an ERP system by using NAV or Business Central as part of the MS Dynamics platform
- Provision of standard interfaces to other energy management systems
- High degree of standardization with the option of providing encapsulated solution modules
- Summarize this solution in the product "Stadtwerk 365" as (Azure) cloud-based offer



# Stadtwerk



Stadtwerk365 – Market role supplier



Social Media

integral rignation

CTI Int gratification

EDL Be advice

digital

Workplace







# Example process: Customer inquiry on site/ by phone



11

gages

# **Example process: customer request via portal**



gages 12

**contact**-Registration-Invoice-customer portal



video still



ITVT Stadtwerk GmbH | Pforzheimer Str. 9 | 71229 Leonberg

Jens Bauer Fasanenstraße 221B 21079 Hamburg-Neuland

#### Angebot für Ihre Energieversorgung

Sehr geehrter Herr Bauer,

wir danken für Ihr Interesse an einer Erdgasbelieferung durch die ITVT Stadtwerk GmbH und unterbreiten Ihnen auf Basis unserer Allgemeinen Geschäftsbedingungen folgendes Angebot:

GAS

| VERBRAUCHSSTELLE                 | G/15            |  |  |
|----------------------------------|-----------------|--|--|
| Jahresverbrauch                  | 5.000 kWh       |  |  |
| Verbrauchsstelle                 | 1200250740