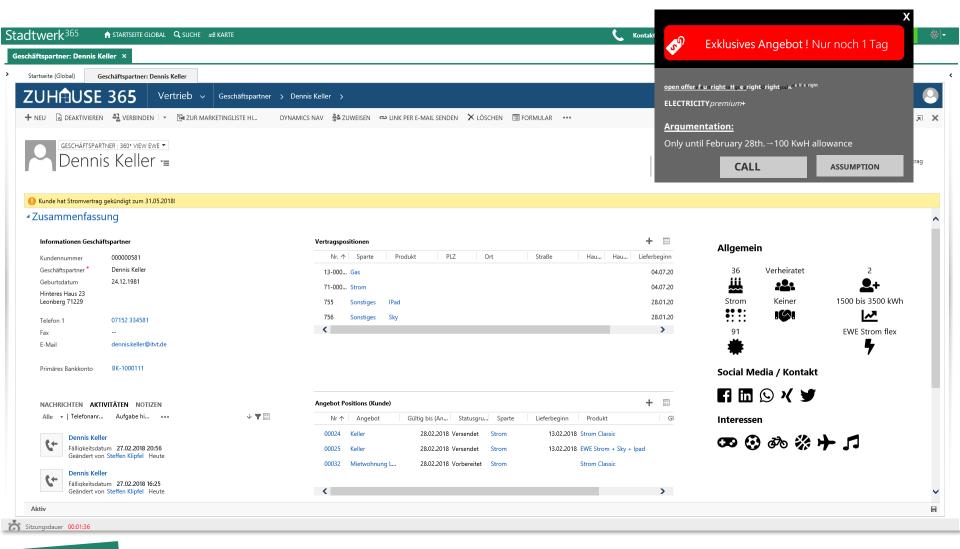

SIBILITY

# **OFFICE APPLICATIONS**









## **UNIFIED SERVICE DESK 360° VIEW**









# **Artificial intelligence**

# Data sources and applications for energy suppliers



### Next Best Action -Artificial Intelligence

- In direct customer dialogue (call center)
  - Anzeige im Call Script oder via Pop-Up Dialoge

### Triggered by

- Wo steht Kunde im Lebenszyklus? Welche Interessen hat der Kunde? Kundenprofil? Muster?
- Abwanderungsgefahr ► Incentive, besseren Tarif anbieten

### cross selling

- Vorhandene Produktempfehlung
- Welche Produkte sind überhaupt verfügbar

#### Current communication

- Laufende Kampagnen
- Zugestelltes Infomaterial
- Payment behavior / creditworthiness
  - Offene Rechnungen/ Mahnungen
- customer service
  - Offene Tickets
- Predictive case management









**Broadband & Co** 

solutions for the communication industry 365 Stadtwerk

# Microsoft Platform – Stadtwerk365 for telecommunications









#### **AUTOMATION**

With Stadtwerk365 you support and retain your customers more efficiently, automate your processes and increase your productivity and reduce costs.

#### **INNOVATION**

In addition to components relevant to sales and marketing,
Stadtwerk365 includes energy management and billing processes,
customer portals and document storage.

Software is a success-critical factor, future-proof platform

### **CUSTOMER FOCUS**

With the help of artificial intelligence, virtual clerks and an optimal Stadtwerk365 offers embedding in the customer's ecosystem holistic solution for energy suppliers in the digital age.

## core aspects