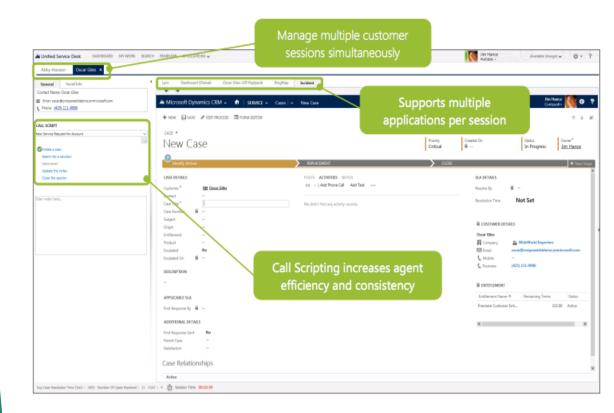

# digital workplace Unified Service Desk (USD)

# Unified Service Desk – Use Cases & Sweet Spots

- Ideal for use in call centers, e.g.
  - customer service
  - distribution
  - Operational planning/ Field Service
- criteria
  - ✓ Interesting from > 10 users (tbv)
  - ✓ Focus on inbound communication
- Extra Benefits
  - Multichannel communication
  - Integration of external applications
  - Automatic workflows

## What is USD?

- Integrated and configurable user interface for
  - Dynamics CRM pages
  - 3rd party applications
  - Own modules/controls
  - CTI integration
    - screen pop, multi channel

- Installed on desktop ("fat client")
- Part of Microsoft Dynamics CRM