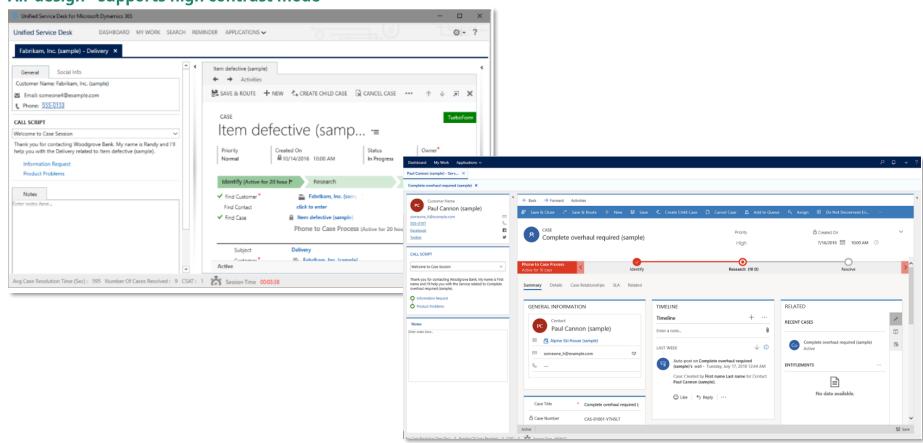

# Air design - supports high contrast mode

Unified Blue Theme - predefined theme