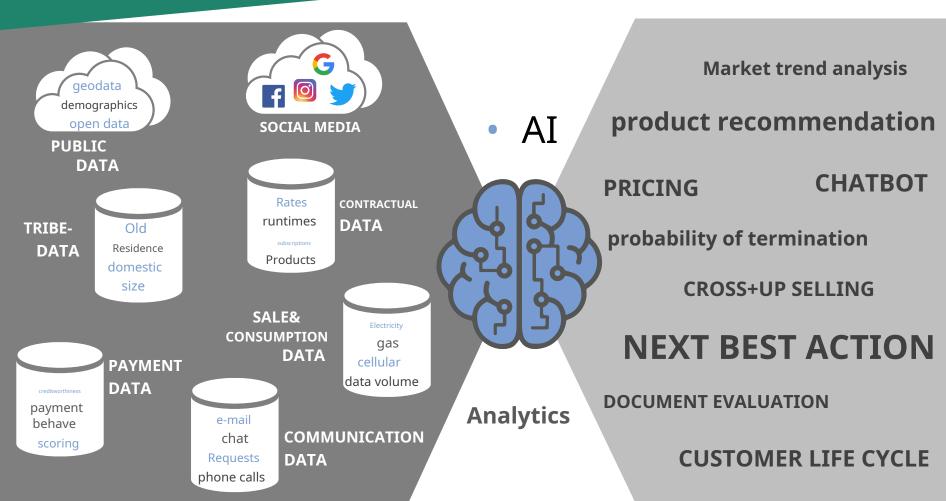

# **Artificial intelligence**

# Data sources and applications for energy suppliers

### Next Best Action -Artificial Intelligence

- In direct customer dialogue (call center)
  - Anzeige im Call Script oder via Pop-Up Dialoge

### Triggered by

- Wo steht Kunde im Lebenszyklus? Welche Interessen hat der Kunde? Kundenprofil? Muster?
- Abwanderungsgefahr ► Incentive, besseren Tarif anbieten

### cross selling

- Vorhandene Produktempfehlung
- Welche Produkte sind überhaupt verfügbar

#### Current communication

- Laufende Kampagnen
- Zugestelltes Infomaterial
- Payment behavior / creditworthiness
  - Offene Rechnungen/ Mahnungen
- customer service
  - Offene Tickets
- Predictive case management