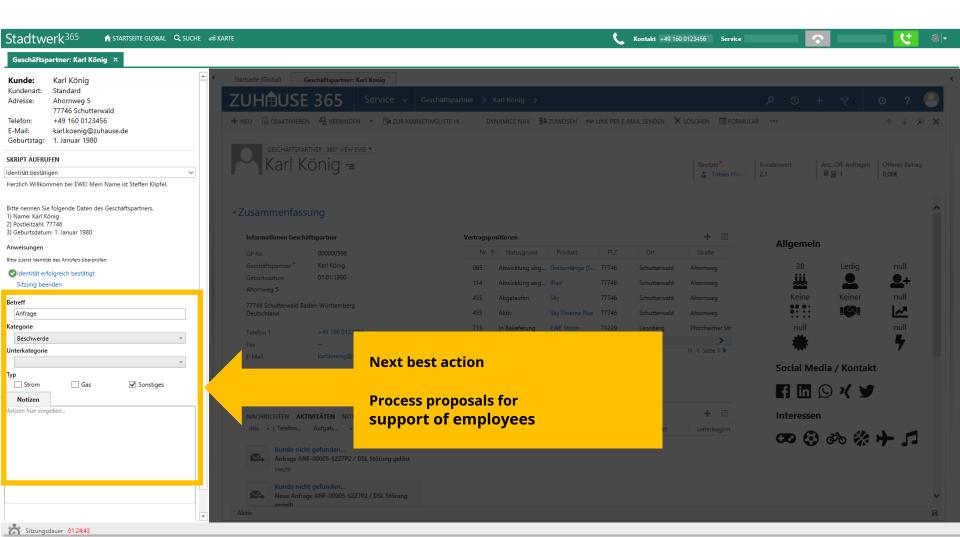

### Next Best Action -Artificial Intelligence

- In direct customer dialogue (call center)
  - Anzeige im Call Script oder via Pop-Up Dialoge

### Triggered by

- Wo steht Kunde im Lebenszyklus? Welche Interessen hat der Kunde? Kundenprofil? Muster?
- Abwanderungsgefahr ► Incentive, besseren Tarif anbieten

### cross selling

- Vorhandene Produktempfehlung
- Welche Produkte sind überhaupt verfügbar

#### Current communication

- Laufende Kampagnen
- Zugestelltes Infomaterial
- Payment behavior / creditworthiness
  - Offene Rechnungen/ Mahnungen
- customer service
  - Offene Tickets
- Predictive case management