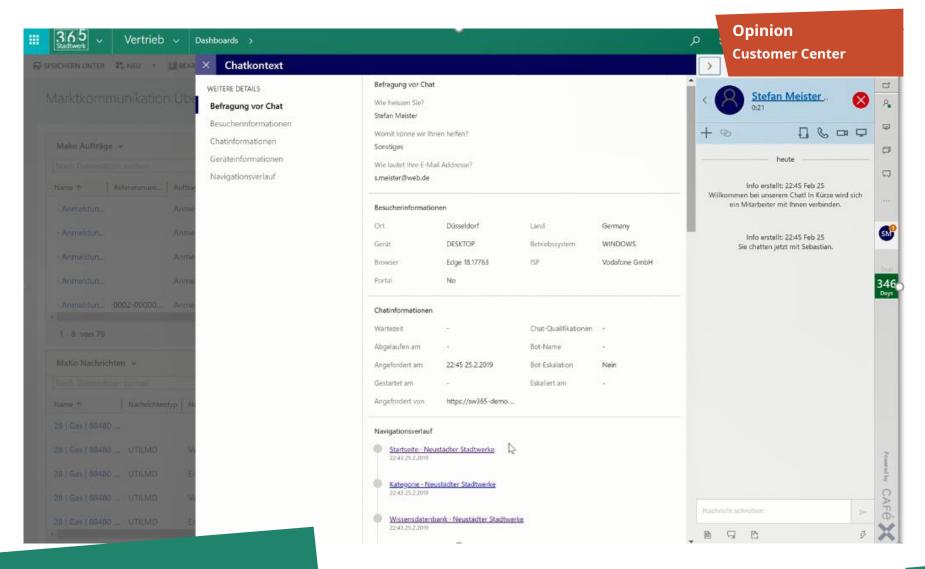

# Example process: Customer inquiry on site/ by phone

11

gages

# **Example process: customer request via portal**

gages 12

**contact**-Registration-Invoice-customer portal

video still

ITVT Stadtwerk GmbH | Pforzheimer Str. 9 | 71229 Leonberg

Jens Bauer Fasanenstraße 221B 21079 Hamburg-Neuland