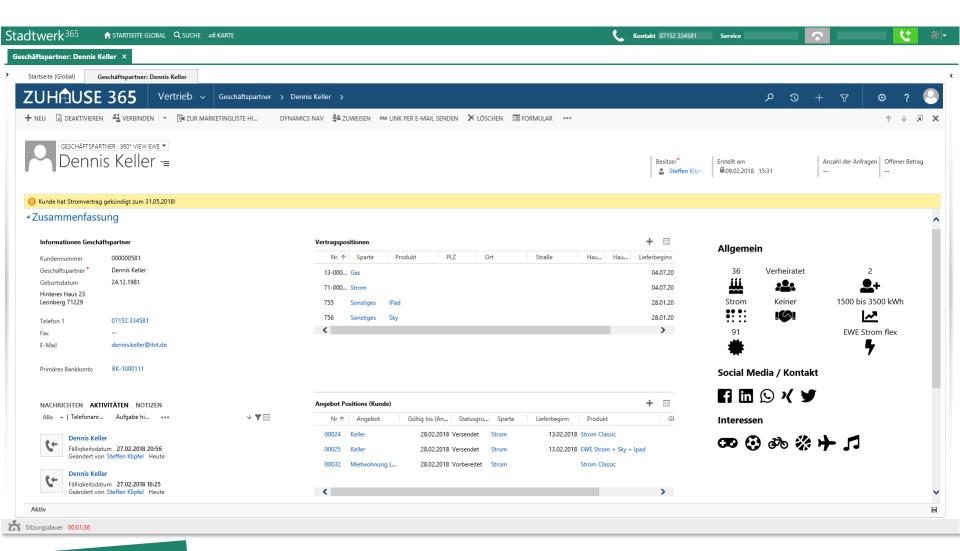

BILITY

# **OFFICE APPLICATIONS**









## **UNIFIED SERVICE DESK 360° VIEW**









# **Artificial intelligence**

# Data sources and applications for energy suppliers



### Next Best Action -Artificial Intelligence

- In direct customer dialogue (call center)
  - Anzeige im Call Script oder via Pop-Up Dialoge

### Triggered by

- Wo steht Kunde im Lebenszyklus? Welche Interessen hat der Kunde? Kundenprofil? Muster?
- Abwanderungsgefahr ► Incentive, besseren Tarif anbieten

### cross selling

- Vorhandene Produktempfehlung
- Welche Produkte sind überhaupt verfügbar

#### Current communication

- Laufende Kampagnen
- Zugestelltes Infomaterial
- Payment behavior / creditworthiness
  - Offene Rechnungen/ Mahnungen
- customer service
  - Offene Tickets
- Predictive case management









**Broadband & Co** 

solutions for the communication industry 365 Stadtwerk

# Microsoft Platform – Stadtwerk365 for telecommunications









#### **AUTOMATION**

With Stadtwerk365 you support and retain your customers more efficiently, automate your processes and increase your productivity and reduce costs.

#### **INNOVATION**

In addition to components relevant to sales and marketing,
Stadtwerk365 includes energy management and billing processes,
customer portals and document storage.

Software is a success-critical factor, future-proof platform

### **CUSTOMER FOCUS**

With the help of artificial intelligence, virtual clerks and an optimal Stadtwerk365 offers embedding in the customer's ecosystem holistic solution for energy suppliers in the digital age.

## core aspects