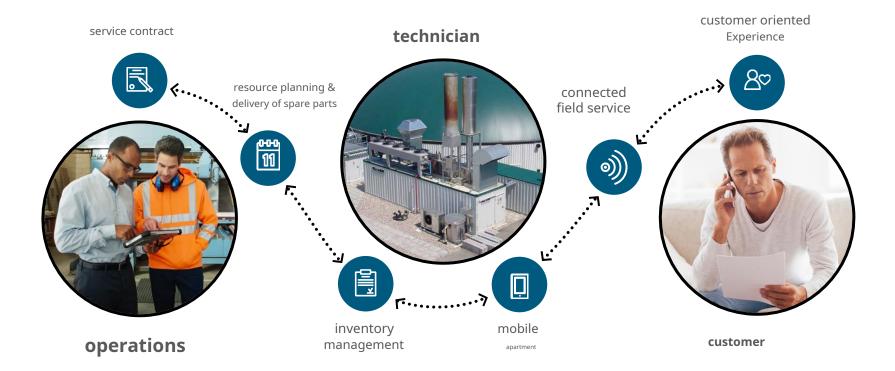

# Unified Service Desk – Use Cases & Sweet Spots

- Ideal for use in call centers, e.g.
  - customer service
  - distribution
  - Operational planning/ Field Service
- criteria
  - ✓ Interesting from > 10 users (tbv)
  - ✓ Focus on inbound communication
- Extra Benefits
  - Multichannel communication
  - Integration of external applications
  - Automatic workflows