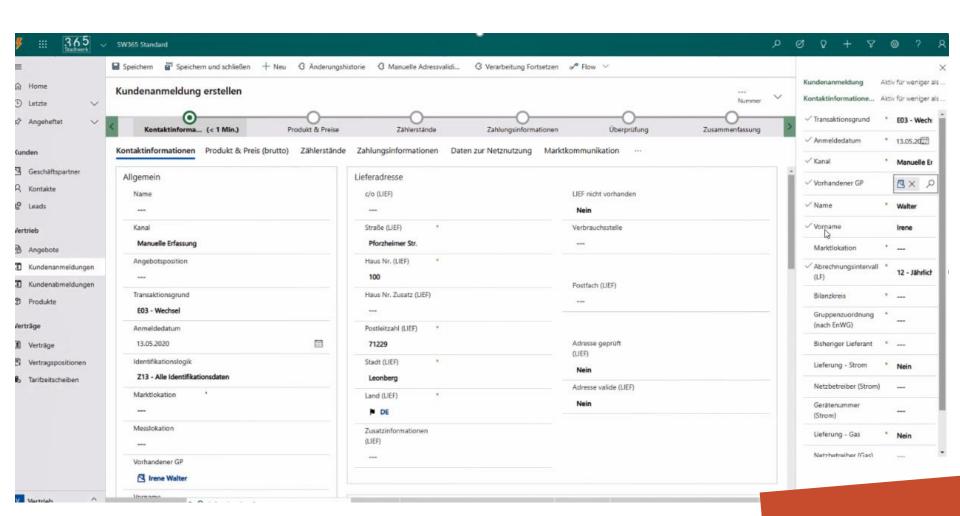

6 ct            |  |  |
| Grundpreis im Monat brutto       | 14,00 €         |  |  |
| Gesamtpreis im Monat brutto      | 40,00 €         |  |  |
| Gesamtpreis im Jahr brutto       | 480,00 €        |  |  |

1) Die Preisgarantie bezieht sich auf den Energiepreis inklusive Netzentgelte. Steuern, andere gesetzlich oder behördlich angeordnete Umlagen, Abgaben und Entgelte sind von der Preisgarantie ausgenommen.

2) Der Bruttopreis beinhaltet die z.Zt. gültige Umsatzsteuer sowie Energiesteuer.

Dieses Angebot ist gültig bis zum 30.09.2019.

ITVT Stadtwerk GmbH GmbH Pforzheimer Str. 9, 71229 Leonberg Geschäftsführer: Jochen Klipfel, Patrick Kreuzer

Handelsregister HRB-Nr. 21862 Amtsgericht Stuttgart UST-IdNr. DE215101447 Steuernummer: 70009/03368

contact-Registration-Invoice-customer portal



A NOTICE:

video still





A NOTICE: video still

360° view ERP integration in customer service



video still

customer communication











A NOTICE:

video still

campaign management

## output management



Individual data/ calculation



text modules



Master data from Stadtwerk365 or other data sources















customer history



archiving28

## output management



Ehepaar Muster Amselweg 19 71229 Leonberg

Natürlich - Preisanpassungsinformation für deinen Strom\_Öko 1

Hallo liebe Musters!

Wir haben heute gute Nachrichten für Dich! Wir senken die Strompreise für da Umlage haben sich auch andere Umlagen und Abgaben reduziert. In Summe w beeinflussten Strompreisbestandteile sinken – und davon profitierst auch D Preisvorteile durch die staatlichen Umlagensenkungen an D